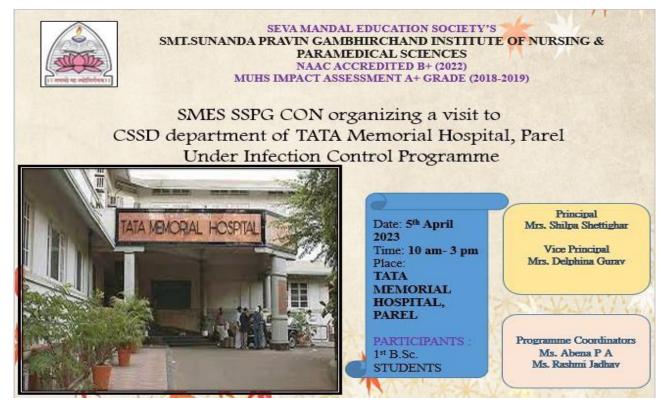

VISIT TO INFEC COSD Department Date & Day: 5th April 2023, Wednesday. : 10 - 3 pm Time : Tala Memorial Haspital, Parel. Versie CSSD visit was arranged for Istypar BSC Nursing students (49 Students) on 5th April 2023 at TATA Memorial Haspital, Parel. Students were accompained by Ms. Aberra P.A, Subject teacher of Anatomy and Physiology. Objectives. > To know the physical structure of the whole unit a) To understand bow the equipments are cleaned and sterilization is done at highly specialized 3) To know about yarious techniques and methods used for stepilization of equipments 4) To learn the packaging of instorments, linens and other items. 57 To plustrate various types of physical and chanical organizations method used in hospital. of To Hoar various policies and protocols followed by the bospital. 7) Visit end at 3 pm.