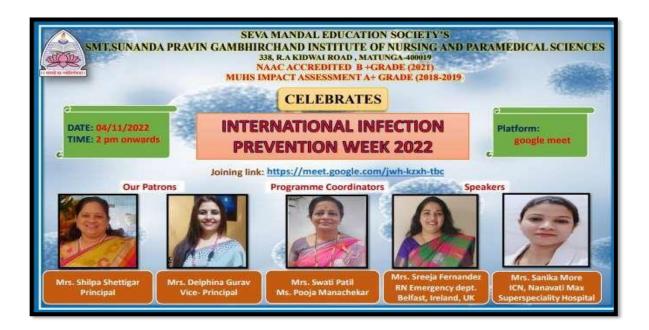

to health care facilities & healthcare providers on infection prevention control.
- To minimize the risk of HCAIs to patients & aspire to prevent all avoidable infection.
- To enhance patient & public involvement in infection prevention in order to improve patient experience.
- To review the infection prevention & control delivery of service to meet needs of services.

# Date: 04<sup>th</sup> November 2022

Speaker: 1. Mrs. Sreeja Fernandez RN Emergency dept. Belfast, Ireland, UK

2. Mrs. Sanika More, ICN, Nanavati Max Superspeciality Hospital

Platform: Google meet

Joining Link: <a href="https://meet.google.com/jwh-kzxh-tbc">https://meet.google.com/jwh-kzxh-tbc</a>

Participants: 34 first year Basic B.Sc. Nursing students

37 ANM first year and

28 ANM second year students

15 Teachers



| SMT<br>SMT | SUNANDA            | SEVA MANDAL EDUCATIO<br>PRAVIN GAMBHIRCHAND INSTITUTE O<br>338, R.A KIDWAI ROAD , MA<br>NAAC ACCREDITED B +O<br>MUHS IMPACT ASSESSMENT A+ | OF NURSING AND PARAMEDICAL SCIENCE<br>TUNGA-400019<br>RADE (2021)<br>GRADE (2018-2019) |
|------------|--------------------|-------------------------------------------------------------------------------------------------------------------------------------------|----------------------------------------------------------------------------------------|
|            |                    | PROGRAM COPY                                                                                                                              |                                                                                        |
|