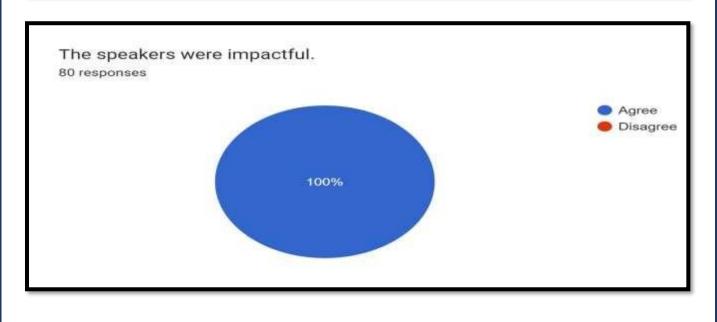

hirchand College of Nursing. The first speaker for the webinar was Mrs. Sreeja Fernandez, RN. Emergency dept. Belfast, Ireland, UK. Madam highlighted minimizing the risks of Healthcare Associated Infections (HCAI) s & enhancing patient public involvement in prevention. She shared her clinical experiences in motivating the students and teachers to understand that various measures to be used for prevention of infection. Our second speaker was Mrs. Sanika More, ICN, Nanavati Max Super speciality Hospital, who focused on Nursing Indicators in infection prevention. She shared her experience in infection control. The webinar ended with a few questions from the participants and a vote of thanks by Mrs. Swati Patil, Clinical Instructor at Smt Sunanda Pravin Gambhirchand College of Nursing.











# INTERPRETATION-

Session was highly acknowledge by maximum participants (97.5%), whereas (2.5%) found uneffective. All the participants were benifited from the session to update their knowledge on infection prevention.