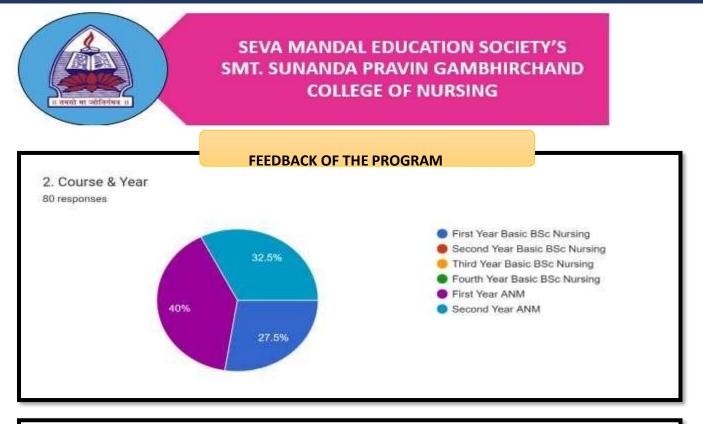

Gambhirchand College of Nursing. The first speaker for the webinar was Mrs. Sreeja Fernandez, RN. Emergency dept. Belfast, Ireland, UK. Madam highlighted minimizing the risks of Healthcare Associated Infections (HCAI) s & enhancing patient public involvement in prevention. She shared her clinical experiences in motivating the students and teachers to understand that various measures to be used for prevention of infection. Our second speaker was Mrs. Sanika More, ICN, Nanavati Max Super speciality Hospital, who focused on Nursing Indicators in infection prevention. She shared her experience in infection control. The webinar ended with a few questions from the participants and a vote of thanks by Mrs. Swati Patil, Clinical Instructor at Smt Sunanda Pravin Gambhirchand College of Nursing.











# INTERPRETATION-

Session was highly acknowledge by maximum participants (97.5%), whereas (2.5%) found uneffective. All the participants were benifited from the session to update their knowledge on infection prevention.