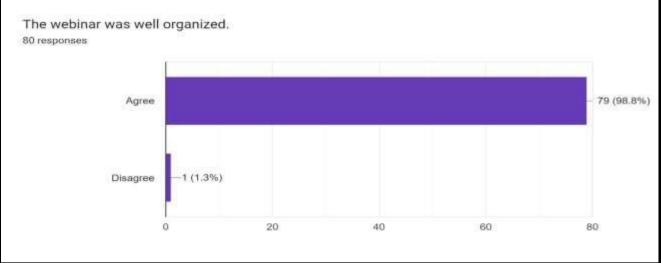

mbhirchand College of Nursing. The first speaker for the webinar was Mrs. Sreeja Fernandez, RN. Emergency dept. Belfast, Ireland, UK. Madam highlighted minimizing the risks of Healthcare Associated Infections (HCAI) s & enhancing patient public involvement in prevention. She shared her clinical experiences in motivating the students and teachers to understand that various measures to be used for prevention of infection. Our second speaker was Mrs. Sanika More, ICN, Nanavati Max Super speciality Hospital, who focused on Nursing Indicators in infection prevention. She shared her experience in infection control. The webinar ended with a few questions from the participants and a vote of thanks by Mrs. Swati Patil, Clinical Instructor at Smt Sunanda Pravin Gambhirchand College of Nursing.











# INTERPRETATION-

Session was highly acknowledge by maximum participants (97.5%), whereas (2.5%) found uneffective. All the participants were benifited from the session to update their knowledge on infection prevention.