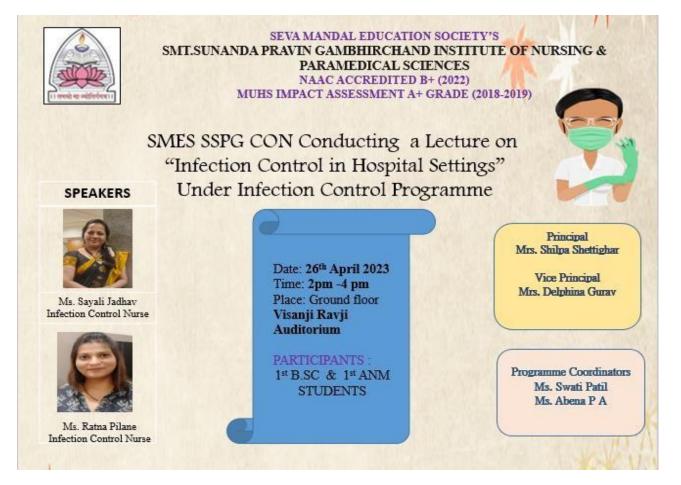

|



LECTURE ON INFECTION CONTROL

# "Infection Control in Hospital Settings"

# **Under Infection Control Programme**

Date : 26 April 2023

Participants: 1<sup>st</sup> year BSc and 1<sup>st</sup> Year ANM (49 + 40)

Time : 2pm - 4pm

Flyer of the Program



SMES SSPG CON Conducted a Lecture on "Infection Control Nursing in Hospital Settings" under Infection Control Programme on 26<sup>th</sup> April 2023 at 2pm -4pm , Visanji Ravji Auditorium , Ground floor , Nursing College buliding. 1<sup>st</sup> year BSc and 1<sup>st</sup> Year ANM were participated in the lecture. Lectures were taken by Ms. Sayali Jadhav and Ms. Ratna Pilane Infection Control Nurses of TATA Memorial Hospital, Parel



Principal Principal Smt. Sunanda Pravin Gambhirchand College oi Nursing 338, R. A. Kidwai Road, Matunga, Mumbai - 400 019.



# **REPORT ON VISIT TO**

# CSSD OF TATA MEMORIAL HOSPITAL

# **Under Infection Control Programme**

DATE- 05.04.2023,

TIME: 10AM-3PM

PARTICIPANTS: IST YEAR B.Sc NURSING

# NO OF PATRICIPANTS: 49

# Flyer of the Program



SMES S