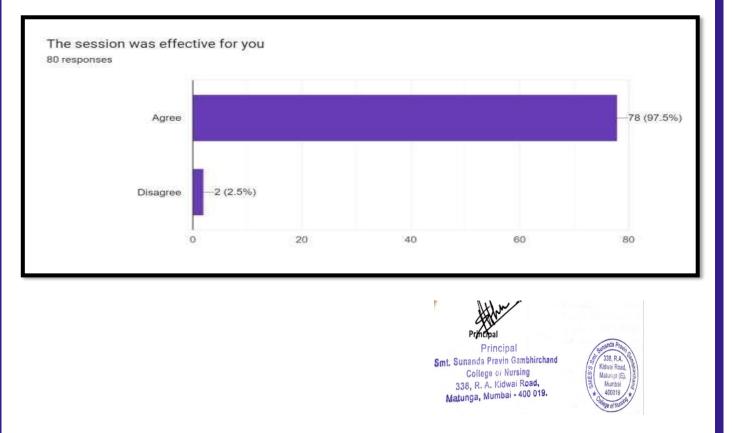

g patient public involvement in prevention. She shared her clinical experiences in motivating the students and teachers to understand that various measures to be used for prevention of infection. Our second speaker was Mrs. Sanika More, ICN, Nanavati Max Super speciality Hospital, who focused on Nursing Indicators in infection prevention. She shared her experience in infection control. The webinar ended with a few questions from the participants and a vote of thanks by Mrs. Swati Patil, Clinical Instructor at Smt Sunanda Pravin Gambhirchand College of Nursing.











# INTERPRETATION-

Session was highly acknowledge by maximum participants (97.5%), whereas (2.5%) found uneffective. All the participants were benifited from the session to update their knowledge on infection prevention.