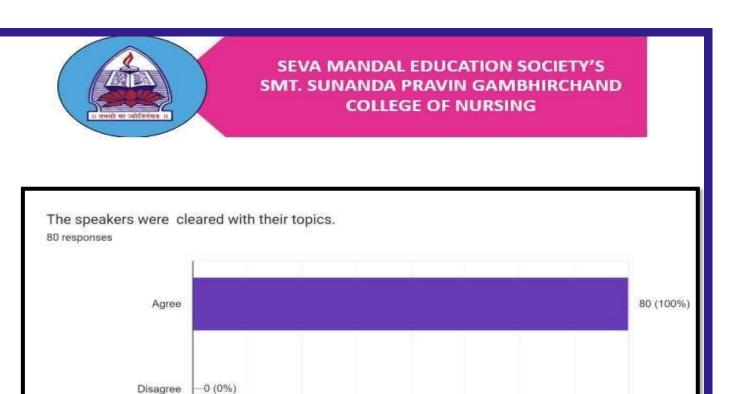

rchand College of Nursing. The first speaker for the webinar was Mrs. Sreeja Fernandez, RN. Emergency dept. Belfast, Ireland, UK. Madam highlighted minimizing the risks of Healthcare Associated Infections (HCAI) s & enhancing patient public involvement in prevention. She shared her clinical experiences in motivating the students and teachers to understand that various measures to be used for prevention of infection. Our second speaker was Mrs. Sanika More, ICN, Nanavati Max Super speciality Hospital, who focused on Nursing Indicators in infection prevention. She shared her experience in infection control. The webinar ended with a few questions from the participants and a vote of thanks by Mrs. Swati Patil, Clinical Instructor at Smt Sunanda Pravin Gambhirchand College of Nursing.











# INTERPRETATION-

Session was highly acknowledge by maximum participants (97.5%), whereas (2.5%) found uneffective. All the participants were benifited from the session to update their knowledge on infection prevention.